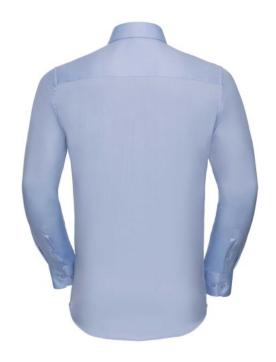

### RUSSELL MEN'S LONG SLEEVE HERRINGBONE SHIRT

# **Specification**

RUSSELL men's shirt with long sleeves HERRINGBONE.Our shirt is made of durable fish bone material. Slim waistline, collar without buttons, button on cuff, rounded edges.84% Cotton / 16% polyester mini fish bone, 125/130 g / m2. Wash at 40 degrees. light blue 16.5 / 41/42