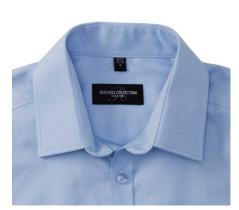

# **Specification**

RUSSELL men's shirt with long sleeves HERRINGBONE.Our shirt is made of durable fish bone material. Slim waistline, collar without buttons, button on cuff, rounded edges.84% Cotton / 16% polyester mini fish bone, 125/130 g / m2. Wash at 40 degrees. light blue 16.5 / 41/42