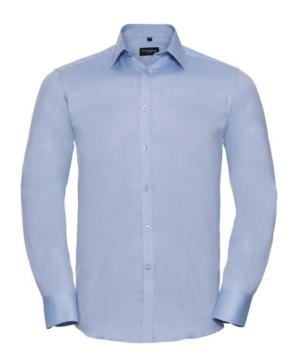

### RUSSELL MEN'S LONG SLEEVE HERRINGBONE SHIRT

# **Specification**

RUSSELL men's shirt with long sleeves HERRINGBONE.Our shirt is made of durable fish bone material. Slim waistline, collar without buttons, button on cuff, rounded edges.84% Cotton / 16% polyester mini fish bone, 125/130 g / m2. Wash at 40 degrees. light blue 16.5 / 41/42